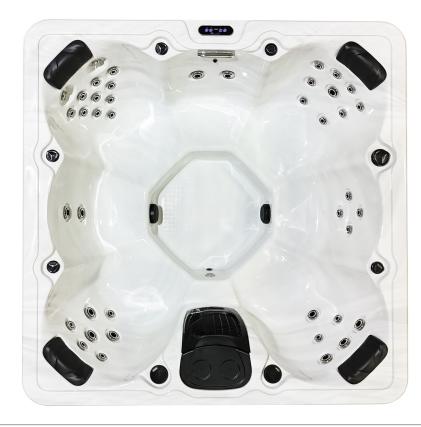

#### **Dimensions**

82" x 82" x 35" - 6" CR

#### **Specifications**

- (1) 10A EE 2-Speed Pump
- (1) 3A 1-Speed Pump
- 42 LPI Black Jets
- · Weight: 780 lbs.
- Minimum Gallons: 340
- Maximum Gallons: 370
- Electrical Dedicated Plug
- 110V 15A GFCI Plug
- Quick Connect Cord

#### **Features**

- Bluetooth Water Resistant Audio with built in speakers and subwoofer
- Upgraded Multi-Colored Light Package
  - o Underwater, Perimeter, and Waterfall
- · Factory Installed Ozonator
- Full Foam Insulation
- Neck, Shoulder, Calf, and Foot Jets
- VL 400 Control Panel
- User Friendly System Controls
- · Multi-layered Fiberglass Reinforcement
- Backlit Waterfall
- Turbo Seat Technology at least 2 seats have the same or better jet pressure than a 220V spa
- Plumbed using 100% anti-fungicide tubing to prevent nasty bacteria back-up in plumbing lines resulting in cleaner water and less chemical use
- Proudly Made In The U.S.A.

0 **Quick Connect Plug** Drain Location <u>\</u> Pump #2 (8"WF) 8 (VL400)

Equipment Access Area