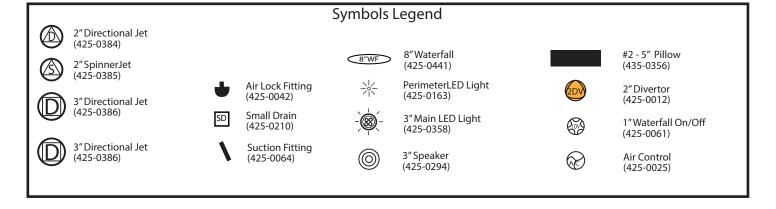

0 **Quick Connect Plug** Drain Location <u>\</u> Pump #2 (8"WF) 8 (VL400)

Equipment Access Area