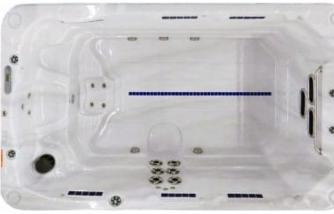

# **12.6' REGATTA** SILVER POOL C-802

90" x 151" x 51"

| <b>3</b> | 24       | 15           |  |
|----------|----------|--------------|--|
| River    | Therapy  | Body         |  |
| Jets     | Jets     | Jets         |  |
| <b>4</b> | <b>4</b> | <b>1,600</b> |  |
| Seats    | Pumps    | Gallons      |  |

# 2017 Catalina Spas Regatta Silver Pool 12.6' Portable

SKU: C-802 4 Pump - 220V System -90" x 151" x 51" **Optional Equipment:** 1- waterfall on/off valve 1. <u>2</u> Cabinet Accent Lights 2 -crystal water feature on/off valve **2.** <u>8</u> (3") LED Side Lights -3 -river jet air control 3. Blower - 🛞 4 -Pump #1 diverter valve 4. 24 LED Light System - 🔆 5 - air control 5. <u>2</u> (18") LED Spill-over waterfalls -18WF 6 -aroma 6. Swim Pro Pole & Harness - 🔗 7. Zika Mist System - 💽 \*0 ٨ (R) (R) (<u>R</u>) ٢ ٢ ٢ R ٢