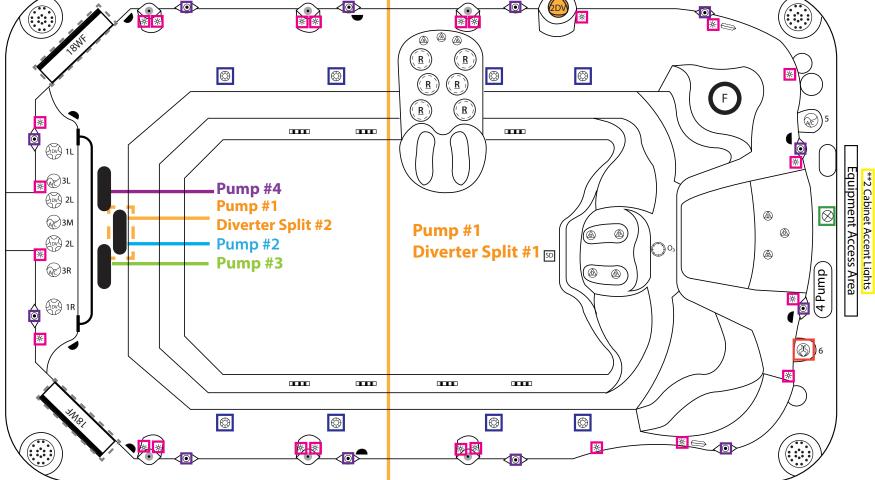

# 2017 Catalina Spas Regatta Silver Pool 12.6' Portable

SKU: C-802 4 Pump - 220V System -90" x 151" x 51" **Optional Equipment:** 1- waterfall on/off valve 1. <u>2</u> Cabinet Accent Lights 2 -crystal water feature on/off valve **2.** <u>8</u> (3") LED Side Lights -3 -river jet air control 3. Blower - 🛞 4 -Pump #1 diverter valve 4. 24 LED Light System - 🔆 5 - air control 5. <u>2</u> (18") LED Spill-over waterfalls -18WF 6 -aroma 6. Swim Pro Pole & Harness - 🔗 7. Zika Mist System - 💽 \*0 ٨ (R) (R) (<u>R</u>) ٢ ٢ ٢ R ٢