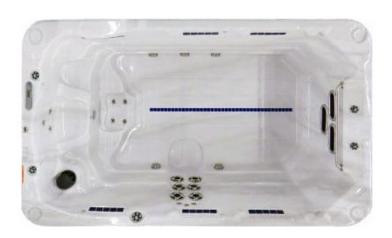

# 12.6' REGATTA SILVER POOL C-802

90" x 151" x 51"

15 River Therapy Body Jets **Jets Jets** 

1.600 Seats Gallons **Pumps** 

Weight: 2700 lbs. Dry |16100 lbs. Full

Electrical: 220V / 60A

# **2017 Catalina Spas Regatta Silver Pool 12.6' Portable**

SKU: C-802

4 Pump - 220V System -90" x 151" x 51"

## **Optional Equipment:**

- 1. 2 Cabinet Accent Lights
- 2. <u>8</u> (3") LED Side Lights -
- 3. Blower -
- 4. 24 LED Light System 💥
- 5. <u>2</u> (18") LED Spill-over waterfalls -
- 6. Swim Pro Pole & Harness ⊗
- 7. Zika Mist System 💿

- 1- waterfall on/off valve
- 2 -crystal water feature on/off valve
- 3 -river jet air control
- 4 -Pump #1 diverter valve
- 5 air control
- 6 -aroma