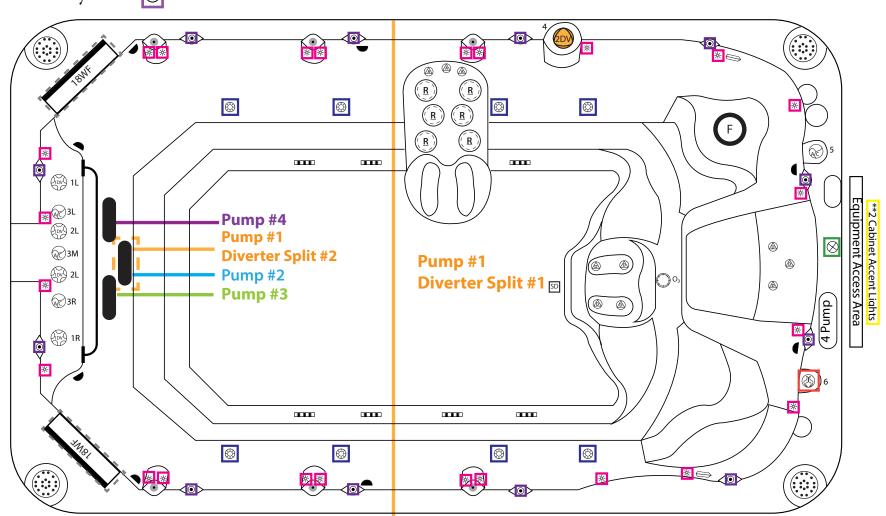

# **2017 Catalina Spas Regatta Silver Pool 12.6' Portable**

SKU: C-802

4 Pump - 220V System -90" x 151" x 51"

## **Optional Equipment:**

- 1. 2 Cabinet Accent Lights
- 2. <u>8</u> (3") LED Side Lights -
- 3. Blower -
- 4. 24 LED Light System 💥
- 5. <u>2</u> (18") LED Spill-over waterfalls -
- 6. Swim Pro Pole & Harness ⊗
- 7. Zika Mist System 💿

- 1- waterfall on/off valve
- 2 -crystal water feature on/off valve
- 3 -river jet air control
- 4 -Pump #1 diverter valve
- 5 air control
- 6 -aroma